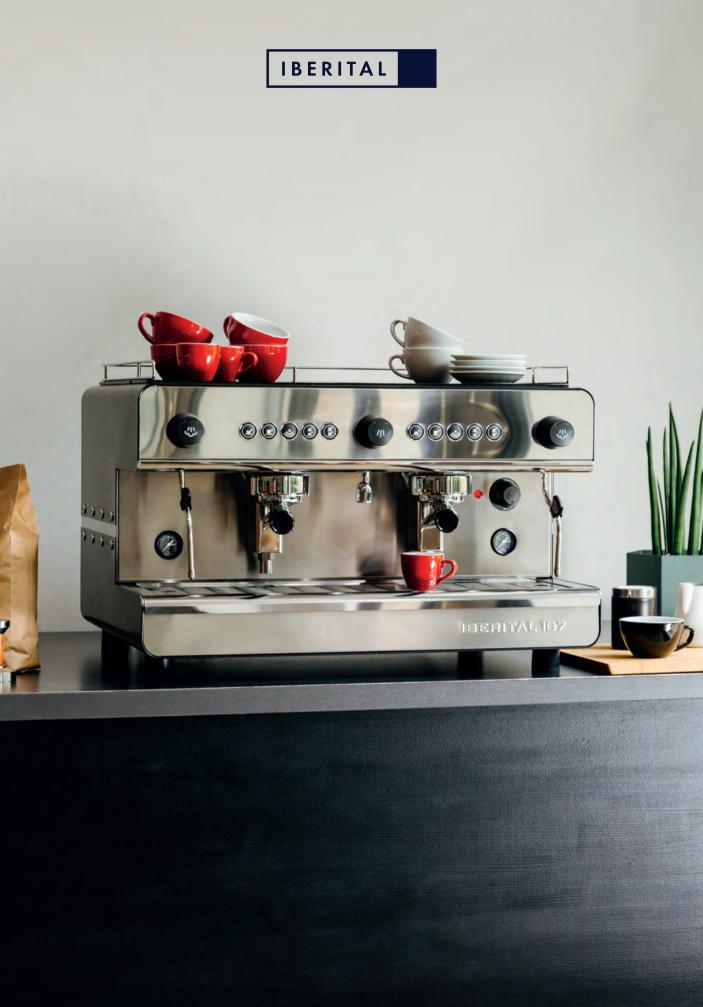

Small size, big coffee.

# The perfect machine with a compact design ideal for limited spaces.

Designed for small spaces, the IB7 is the perfect coffee companion. A machine with smart, compact design that retains the robustness and durability of all Iberital products. It is the final piece of the puzzle to make your bar complete.

The IB7 design embodies the vision of a classic 20th-century espresso machine and combines it

with a reliable model built from durable materials and stainless steel panels. Whether you are experiencing IB7 for the first time or ensuring its upkeep, the IB7 fuses ergonomics with smart design to provide best experience.